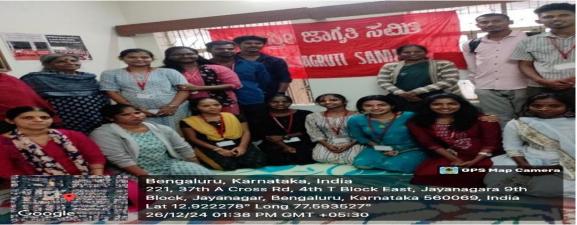

## Orientation Visit: Stree Jagruthi Samithi

The students of I year MSW, along with faculty visited Abhalashrama on Thursday, 19th December 2024 at 10:30, as part of Orientation Visit under field work practicum, for the partial fulfillment of an academic program for exposure to various NGOs / GOs / Hospitals, CSR Projects and so on. The main objective of the Visit was to provide adequate opportunities for the students to know about this Organization working for the Rights of Domestic Workers.