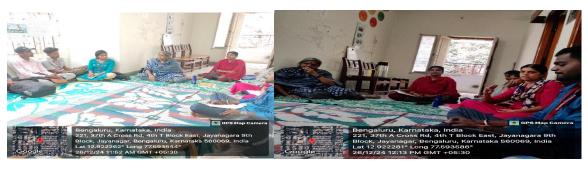

## Orientation Visit: Stree Jagruthi Samithi

The students of I year MSW, along with faculty visited Abhalashrama on Thursday, 19th December 2024 at 10:30, as part of Orientation Visit under field work practicum, for the partial fulfillment of an academic program for exposure to various NGOs / GOs / Hospitals, CSR Projects and so on. The main objective of the Visit was to provide adequate opportunities for the students to know about this Organization working for the Rights of Domestic Workers.